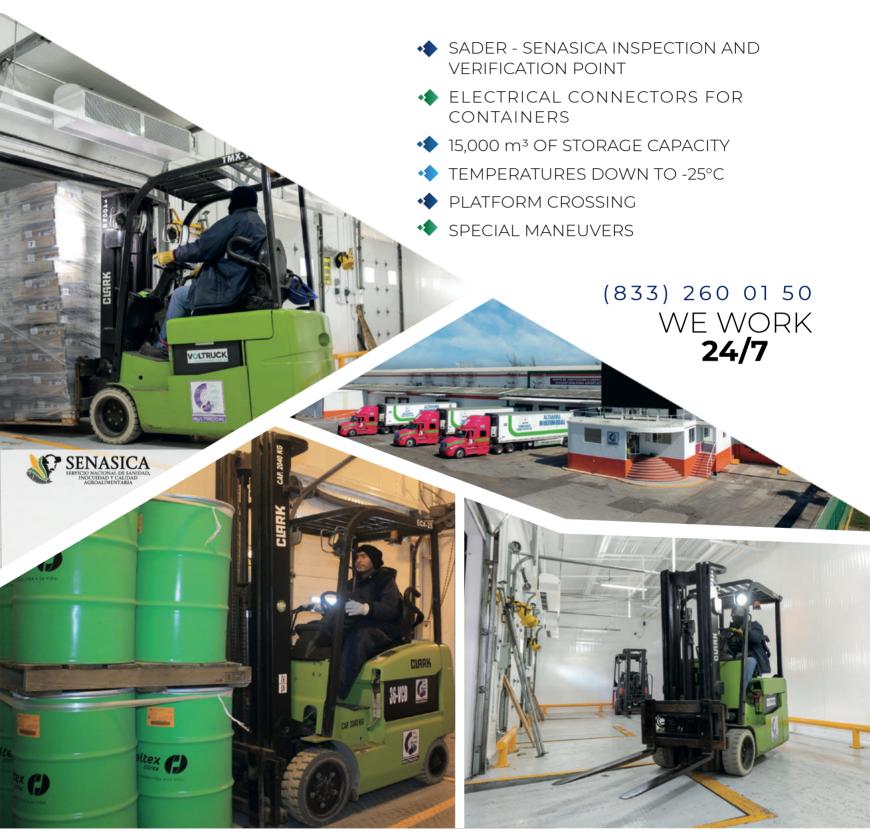

## BONDED WAREHOUSE

Flexibility in storage days

- SADER SENASICA INSPECTION AND VERIFICATION POINT
- **◆** LARGE WAREHOUSES
- IMMEDIATE OCULAR AND / OR PHYSICAL INSPECTION
- EQUIPMENT FOR MORE THAN 40 TONS
- DECONSOLIDATION, CONSOLIDATION
- PACKAGING, STORAGE UNDER ROOF
- CHANGE OF MODE OF TRANSPORT FROM CONTAINER TO TRUCK, OR VICE VERSA; RECEPTION OF EMPTY CONTAINERS

PHYTOZOOSANITARY INSPECTION AND VERIFICATION POINT

DRIED PRODUCTS OF ANIMAL AND VEGETABLE ORIGIN

WE WORK **24/7** 

comercial@altamiramultimodal.com.mx

(833) 260 01 50

# SENASICA INSPECTION POINT

Alt-Mty 500 Kms Alt-Ags 600 Kms

Alt-SLP 450 Kms Alt-Bajío 650 Kms