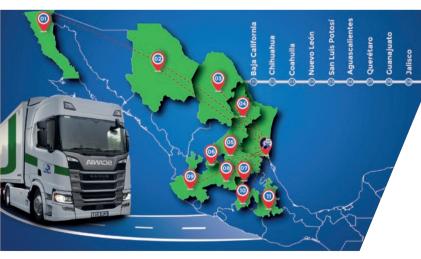

### NATIONAL TRUCKING COMPANY

From Altamira to any point in the country

24/7 MONITORING OF THE ROUTE Multimodal Logistics de Altamira, S.A. de C.V.

- ◆ EFFICIENCY
- ◆ PUNCTUALITY
- **◆◆** SATELLITE TRACKING
- ◆ RELIABLE OPERATION RESOURCES
- CARGO AND CONTAINER SECURING